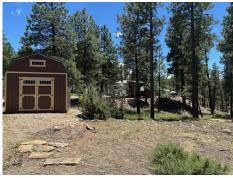

## \$ 165,000

Here's your opportunity to own a unique and stunning property in Pendaries RV Park. Two private, adjoining lots that are along the arroyo and back up to the forest. The upper lot is developed with a graveled pad, utilities, and shed. Shed has plumbing and is ready to be converted into a cabin. Lower lot has an additional shed and recent gravel and rock work dividing the lots. The utilities on this lot are readily available for connection. A small flagstone patio below the shed provides a serene sitting spot to enjoy the arroyo, wildlife, and forest views. Lots are offered jointly at a discounted price, but may be purchased individually; Lot 27 at \$90,000 and Lot 26 at \$80,000.