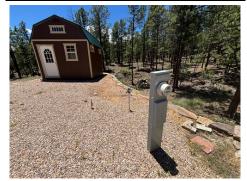

## \$ 165,000

Here's your opportunity to own a unique and stunning property in Pendaries RV Park. Two private, adjoining lots that are along the arroyo and back up to the forest. The upper lot is developed with a graveled pad, utilities, and shed. Shed has plumbing and is ready to be converted into a cabin. Lower lot has an additional shed and recent gravel and rock work dividing the lots. The utilities on this lot are readily available for connection. A small flagstone patio below the shed provides a serene sitting spot to enjoy the arroyo, wildlife, and forest views. Lots are offered jointly at a discounted price, but may be purchased individually; Lot 27 at \$90,000 and Lot 26 at \$80,000.