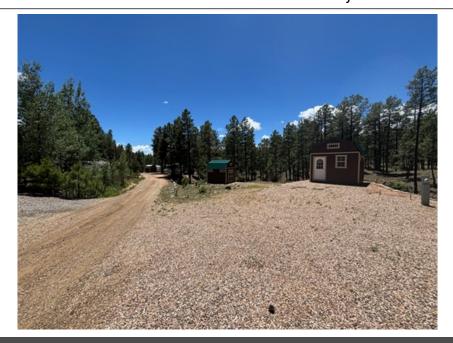

## \$ 165,000

Here's your opportunity to own a unique and stunning property in Pendaries RV Park. Two private, adjoining lots that are along the arroyo and back up to the forest. The upper lot is developed with a graveled pad, utilities, and shed. Shed has plumbing and is ready to be converted into a cabin. Lower lot has an additional shed and recent gravel and rock work dividing the lots. The utilities on this lot are readily available for connection. A small flagstone patio below the shed provides a serene sitting spot to enjoy the arroyo, wildlife, and forest views. Lots are offered jointly at a discounted price, but may be purchased individually; Lot 27 at \$90,000 and Lot 26 at \$80,000.

Pendaries RV Park is a charming, gated, seasonal community, located in the cool Sangre De Cristo Mountains. 50amp service, water & sewer. WiFi, satellite, and cell service with select providers is available. Community clubhouse, pickleball court, laundry mat, coffee shop, small grocery and gift store, and bath house are some of the amenities available to owners. Truly a fun place to spend your summers and call home away from home! Book a showing or drive by on your own to check it out.